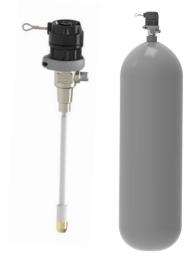

## Gas Inflation System Tooling and Products

GIS: for use on a wide range of Inflatable structures, including Life-rafts, Inflatable Boats, Marine Evacuation systems and River Rafts.

## **Related Assemblies:**

- Hoses
- Gas Inlet Valves
- Pressure Relief Valves (A6/B10)
- Topping Up Valves (A8)

Cylinder Valve Filling Tool Part Number: C92100

Operating Head Loading Tool Part Number: 0807001