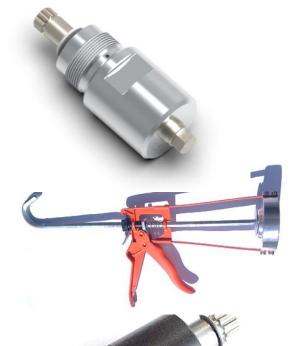

## **Related Assemblies:**

- Hoses
- Gas Inlet Valves
- Pressure Relief Valves (A6/B10)
- Topping Up Valves (A8)

Cylinder Valve Filling Tool Part Number: C92100

Operating Head Loading Tool Part Number: 0807001

Diaphragm Extractor Tool Part Number: C99260

Refer: GENERAL USER MANUAL FOR GAS INFLATION SYSTEM Document Number: LEL-20018