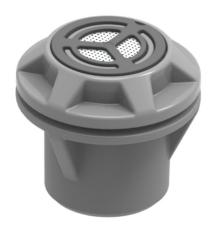

## **A9** Pressure Relief Valve

Registered Design

The A9 is a compact and robust Pressure Relief Valve perfect for uses where reliability and smaller size are critical. The design makes it suitable for a wide range of high-pressure applications, such as paddle boards, leisure, military or commercial inflatable boats that use drop stitch fabric.

## A9 Key attributes and benefits:

- Compact size 46mm diameter
- Designed for use with drop stitch fabrics up to 45psi
- A wide range of pressure settings from 10 to 45 psi
- Internal and external filters to stop drop stitch threads, sand and debris causing leaks