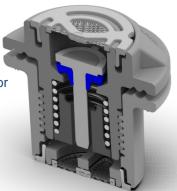

## **A9** Pressure Relief Valve

Registered Design

The A9 is a compact and robust Pressure Relief Valve perfect for uses where reliability and smaller size are critical. The design makes it suitable for a wide range of high-pressure applications, such as paddle boards, leisure, military or commercial inflatable boats that use drop stitch fabric.

## A9 Key attributes and benefits:

- Compact size 46mm diameter
- Designed for use with drop stitch fabrics up to 45psi
- A wide range of pressure settings from 10 to 45 psi
- Internal and external filters to stop drop stitch threads, sand and debris causing leaks

- Operational temperature from -30°C to +65°C
- No routine maintenance required