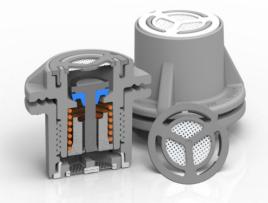

## **A9** Pressure Relief Valve

Registered Design

The A9 is a compact and robust Pressure Relief Valve perfect for uses where reliability and smaller size are critical. The design makes it suitable for a wide range of high-pressure applications, such as paddle boards, leisure, military or commercial inflatable boats that use drop stitch fabric.

## A9 Key attributes and benefits:

- Compact size 46mm diameter
- Designed for use with drop stitch fabrics up to 45psi
- A wide range of pressure settings from 10 to 45 psi
- Internal and external filters to stop drop stitch threads, sand and debris causing leaks

- Operational temperature from -30°C to +65°C
- No routine maintenance required