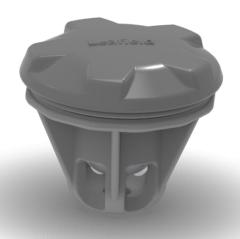

## **C7 Inflation/ Deflation Valve**

Registered Design

The C7 inflation and deflation valve is designed for use in demanding applications such as Military and Commercial RIBs, River Rafts and Inflatable Boats. Its stylish appearance has also won it many fans in the luxury RIB and tender market

## C7 Key attributes and benefits:

- Smooth, low profile
- Rugged and reliable
- 100% leak tested during production
- High quality materials to ensure long life
- Smooth profile to protect fabric when deflated
- Core can be removed from the outside of the tube for cleaning
- Available in grey or black
- · Cap works as a second seal
- Caps are available in grey, black, white or yellow
- Company Brand can be added to the cap
- · Smooth, snag free cap