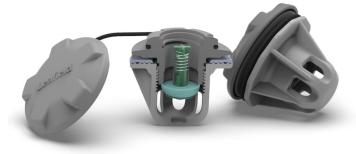

## **C7 Inflation/ Deflation Valve**

Registered Design

The C7 inflation and deflation valve is designed for use in demanding applications such as Military and Commercial RIBs, River Rafts and Inflatable Boats. Its stylish appearance has also won it many fans in the luxury RIB and tender market

## C7 Key attributes and benefits:

- Smooth, low profile
- Rugged and reliable
- 100% leak tested during production
- High quality materials to ensure long life
- Smooth profile to protect fabric when deflated
- Core can be removed from the outside of the tube for cleaning
- Available in grey or black
- · Cap works as a second seal
- Caps are available in grey, black, white or yellow
- Company Brand can be added to the cap
- · Smooth, snag free cap