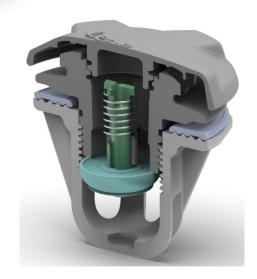

## **C7 Inflation/ Deflation Valve**

Registered Design

The C7 inflation and deflation valve is designed for use in demanding applications such as Military and Commercial RIBs, River Rafts and Inflatable Boats. Its stylish appearance has also won it many fans in the luxury RIB and tender market

## C7 Key attributes and benefits:

- Smooth, low profile
- Rugged and reliable
- 100% leak tested during production
- High quality materials to ensure long life
- Smooth profile to protect fabric when deflated
- Core can be removed from the outside of the tube for cleaning
- Available in grey or black
- · Cap works as a second seal
- Caps are available in grey, black, white or yellow
- Company Brand can be added to the cap
- · Smooth, snag free cap