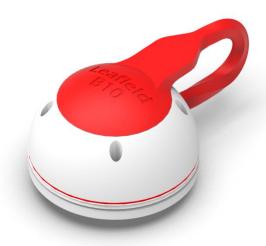

## B10 Pressure Relief Valve Tooling and Products

The B10 offers a high flow rate and a smooth external profile, used on SOLAS liferafts and Marine Evacuation Systems. This valve is ideal for applications such as lifting bags, oil booms and large inflatable structures.