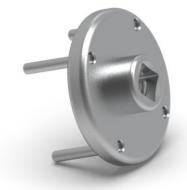

B10 Top Spanner For B10 Installation Part Number: TM2582

B10 Bottom Spanner For B10 Installation Part Number: TM872

To order both the Top and Bottom Spanner, use Part Number: 0901004

Refer: Instruction Sheet for the B10 Pressure Relief Valve
Document Number: 0901003