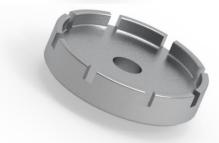

B10 Top Spanner For B10 Installation Part Number: TM2582

B10 Bottom Spanner For B10 Installation Part Number: TM872

To order both the Top and Bottom Spanner, use Part Number: 0901004

Refer: Instruction Sheet for the B10 Pressure Relief Valve
Document Number: 0901003