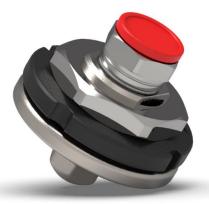

## GIVT: Gas Inlet Valve Tooling and Products

The GIVT allows efficient and controlled transfer of high-pressure gas through hoses from the Gas Cylinder into the structure. A wide range of jet sizes and fittings are available to suit many applications.