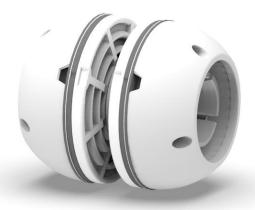

## Non Return Valve Snap Fit Connector

NRV Snap Fit Connector allows unidirectional airflow between chambers at a range of preset pressures. Ideal for internally connecting chambers to transfer gas, once a predetermined pressure in the first chamber has been reached. The non-return function prevents the transferred air being returned to the first chamber in the case of a leak.

- A Range of pressures available from 0.5psi to 4psi.
- No routine servicing or maintenance.
- Operational Temperatures: -30°C to +65 °C.
- Clamps into a wide range of fabrics.