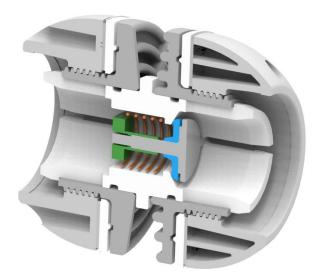

## Non Return Valve Snap Fit Connector

NRV Snap Fit Connector allows unidirectional airflow between chambers at a range of preset pressures. Ideal for internally connecting chambers to transfer gas, once a predetermined pressure in the first chamber has been reached. The non-return function prevents the transferred air being returned to the first chamber in the case of a leak.

- A Range of pressures available from 0.5psi to 4psi.
- No routine servicing or maintenance.
- Operational Temperatures: -30°C to +65 °C.
- Clamps into a wide range of fabrics.