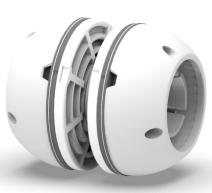

## **Snap Fit Connector Assembly**

The Snap Fit Connector allows connections to be made between adjoining inflatable chambers, for example tents and boat chambers.

## Snap Fit Connector Key attributes:

- Allows high gas flow between chambers.
- No routine maintenance required.
- Robust and leak tight.
- Clamps into a wide range of fabrics.

 Accessories are available to blank off chamber connections or to allow inflation of separate chambers.