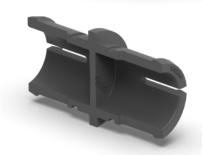

Blanking Tube: Part Number: 1502006 For Assembly including Blanking Tube and Body: 1408002

Blanking Plug: Part Number: 1005003 For Assembly including Blanking Plug and Body: 1211002