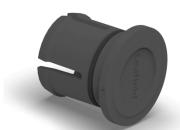

Blanking Tube: Part Number: 1502006 For Assembly including Blanking Tube and Body: 1408002

Blanking Plug: Part Number: 1005003 For Assembly including Blanking Plug and Body: 1211002