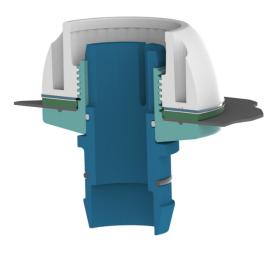

## **Snap Fit Connector Assembly**

The Snap Fit Connector allows connections to be made between adjoining inflatable chambers, for example tents and boat chambers.

## Snap Fit Connector Key attributes:

- Allows high gas flow between chambers.
- No routine maintenance required.
- Robust and leak tight.
- Clamps into a wide range of fabrics.

 Accessories are available to blank off chamber connections or to allow inflation of separate chambers.