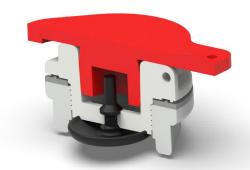

## A8 Inflation/ Topping Up Valve

The tough A8 valve allows quick, hassle free topping up or inflation, and the simple clamp-in design allows fast and trouble free assembly.

## A8 Key attributes and benefits:

- Compact and smooth exterior design.
- Rugged and reliable construction.
- Good flow rate due to low opening pressure.
- Rapid installation with clamp fitting.
- Can be clamped into a wide range of fabrics.
- Approved for SOLAS liferafts to ISO 15738
- Cap acts as a secondary seal and protective cover.