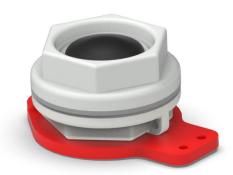

## A8 Inflation/ Topping Up Valve

The tough A8 valve allows quick, hassle free topping up or inflation, and the simple clamp-in design allows fast and trouble free assembly.

## A8 Key attributes and benefits:

- Compact and smooth exterior design.
- Rugged and reliable construction.
- Good flow rate due to low opening pressure.
- Rapid installation with clamp fitting.
- Can be clamped into a wide range of fabrics.
- Approved for SOLAS liferafts to ISO 15738
- Cap acts as a secondary seal and protective cover.